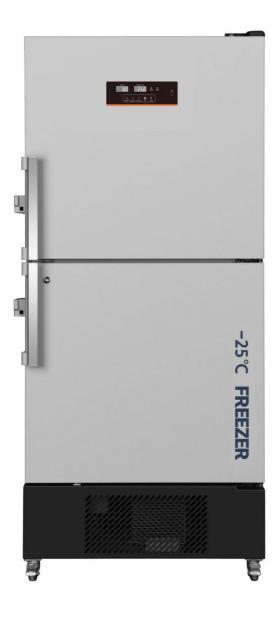

#### **Below Zero Freezer**

VS-25L518 518 Litre

Suitable for storing **vaccines, medicines** and **laboratory products and samples** between -10°C and -25°C in pharmacies, hospitals, medical clinics and laboratories.

#### Below Zero Freezer VS-25L518 518 Litre

| Product Performance       |       |
|---------------------------|-------|
| Temperature Accuracy      | 0.l°C |
| Temperature uniformity/°C | <3°C  |

| Alarms |                                                                                      |
|--------|--------------------------------------------------------------------------------------|
| Yes    | Power failure, sensor failure, environment temperature, door ajar, high temperature, |
| 100    | low temperature, remote.                                                             |

| Accessories              |                              |
|--------------------------|------------------------------|
| USB                      | Υ                            |
| Door Heating             | Υ                            |
| Lock                     | Υ                            |
| Backup Battery           | Υ                            |
| Backup Battery Endurance | 15h                          |
| Shelves/Drawers Qty      | 12 Drawers                   |
| Cable Port               | Υ                            |
| Castors/type             | 4 castors (front 2 lockable) |