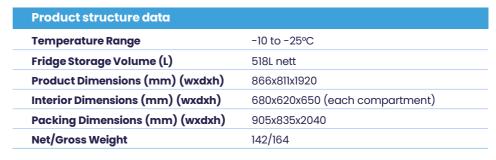

#### **Below Zero Freezer**

VS-25L518 518 Litre

Suitable for storing **vaccines, medicines** and **laboratory products and samples** between -10°C and -25°C in pharmacies, hospitals, medical clinics and laboratories.