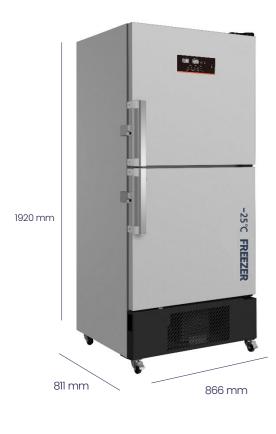

#### **Below Zero Freezer**

VS-25L518 518 Litre

Suitable for storing **vaccines, medicines** and **laboratory products and samples** between -10°C and -25°C in pharmacies, hospitals, medical clinics and laboratories.