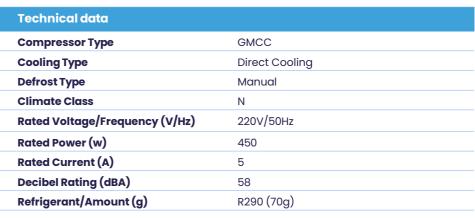

#### Below Zero Freezer VS-25L518 518 Litre

| Product Performance       |       |
|---------------------------|-------|
| Temperature Accuracy      | 0.l°C |
| Temperature uniformity/°C | <3°C  |

| Alarms |                                                                                      |
|--------|--------------------------------------------------------------------------------------|
| Yes    | Power failure, sensor failure, environment temperature, door ajar, high temperature, |
| 100    | low temperature, remote.                                                             |